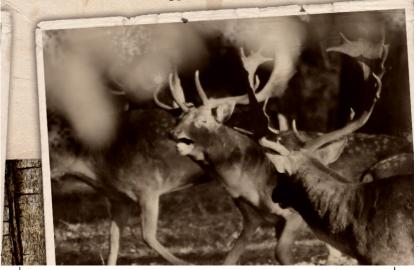

# Shooting price of STAG:

|                         | and the second second |               |
|-------------------------|-----------------------|---------------|
| Weight of<br>the trophy | PRICE (Ft)            | PRICE dkg(Ft) |
| up to 1,00 kg           | 30 000 Ft             |               |
| 1,00-1,49 kg            | 45 000 Ft             |               |
| 1,50-1,99 kg            | 65 000 Ft             | -             |
| 2,00-2,49 kg            | 120 000 Ft            |               |
| 2,50-2,99 kg            | 170 000 Ft            | 3 000 Ft      |
| 3,00-3,49 kg            | 320 000 Ft            | 3 600 Ft      |
| 3,50-3,99 kg            | 500 000 Ft            | 7 000 Ft      |
| 4,00-4,49 kg            | 850 000 Ft            | 9 000 Ft      |
| 4,50-4,99 kg            | 1 300 000 Ft          | 14 000 Ft     |
| over 5,00 kg            | 2 000 000 Ft          | 17 000 Ft     |
|                         |                       |               |

During the mating season we welcome hunting guests for fallow deer stag over 3 kg trophy weight.

The shooting price of a fallow deer stag wearing an abnormal trophy is the amount of the shooting price included in the price list increased by 20% (over 2,50 kg trophy weight) or increased by 15% (up to 2,50 kg trophy weight).