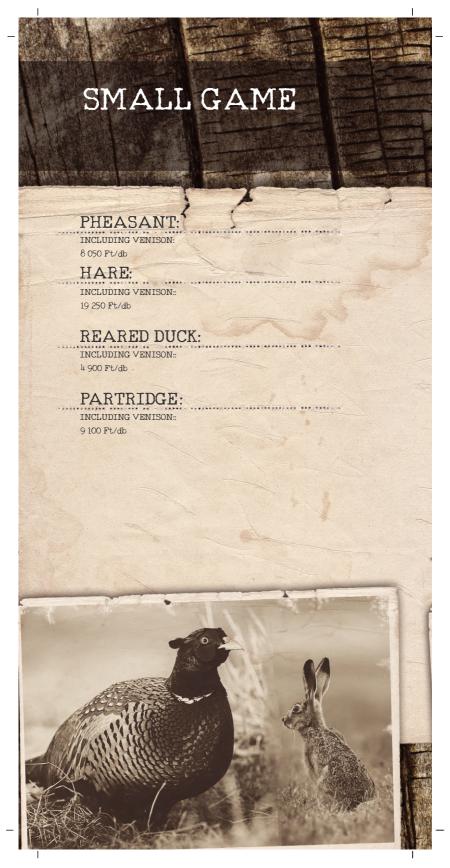

## Shooting price of ROE BUCK:

Weight of the trophy PRICE (Ft) PRICE g (Ft) PPRICE (Ft) PREIS g (Ft)

| Hunting area Derekegyhāz-Tompahāt and Asotthalom Hunting area Gyula, Biharugra, Ladāny-e |             |            |           |            |           |  |  |
|------------------------------------------------------------------------------------------|-------------|------------|-----------|------------|-----------|--|--|
|                                                                                          | up to 150 g | 17 500 Ft  |           | 17 500 Ft  | -         |  |  |
|                                                                                          | 150-199 g   | 28 000 Ft  | ->        | 24 500 Ft  | -         |  |  |
|                                                                                          | 200-249 g   | 44 500 Ft  | - 1       | 42 000 Ft  | -         |  |  |
|                                                                                          | 250-299 g   | 56 000 Ft  | 700 Ft    | 52 500 Ft  | 700 Ft    |  |  |
|                                                                                          | 300-349 g   | 91 000 Ft  | 1 750 Ft  | 87 500 Ft  | 1 050 Ft  |  |  |
|                                                                                          | 350-399 g   | 178 500 Ft | 2 450 Ft  | 140 000 Ft | 2 625 Ft  |  |  |
|                                                                                          | 400-449 g   | 301 000 Ft | 4 450 Ft  | 271 250 Ft | 4 025 Ft  |  |  |
|                                                                                          | 450-499 g   | 528 000 Ft | 8 750 Ft  | 472 500 Ft | 7 000 Ft  |  |  |
|                                                                                          | over 500 g  | 966 000 Ft | 12 250 Ft | 822 500 Ft | 10 500 Ft |  |  |

### ROE doe, kid:

Hunting area Derekegyház-Tompahát: 15 750 Ft Ásotthalom, Gyula, Biharugra,

Hunting area Ladány-erdei: 10 500 Ft