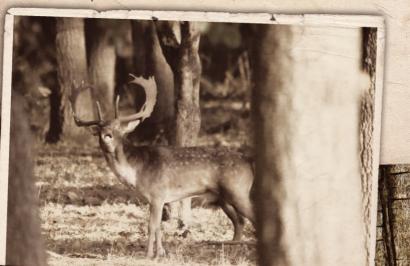

During the mating season we welcome hunting guests for fallow deer stag over 3 kg trophy weight.

The shooting price of a fallow deer stag wearing an abnormal trophy is the amount of the shooting price included in the price list increased by 20% (over 2,50 kg trophy weight) or increased by 15% (up to 2,50 kg trophy weight).