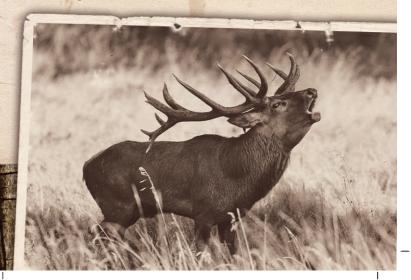

## Shooting price of STAG:

|      | 01              |             |               |
|------|-----------------|-------------|---------------|
| 1000 | Weight of troph | y PRICE(Ft) | PRICE dkg(Ft) |
|      | up to 2,49 kg   | 70 000 Ft   |               |
|      | 2,50-2,99 kg    | 135 000 Ft  |               |
|      | 3,00-3,49 kg    | 160 000 Ft  | -             |
|      | 3,50-3,99 kg    | 190 000 Ft  |               |
|      | 4,00-4,49 kg    | 225 000 Ft  | -             |
|      | 4,50-4,99 kg    | 260 000 Ft  | -             |
|      | 5,00-5,49 kg    | 270 000 Ft  | 1 200 Ft      |
|      | 5,50-5,99 kg    | 330 000 Ft  | 1 400 Ft      |
|      | 6,00-6,49 kg    | 400 000 Ft  | 1 600 Ft      |
|      | 6,50-6,99 kg    | 480 000 Ft  | 2 000 Ft      |
|      | 7,00-7,49 kg    | 580 000 Ft  | 2 400 Ft      |
|      | 7,50-7,99 kg    | 700 000 Ft  | 2 800 Ft      |
|      | 8,00-8,49 kg    | 840 000 Ft  | 3 000 Ft      |
|      | ocver 8,50 kg   | 990 000 Ft  | 3 600 Ft      |
|      |                 |             |               |

HIND, Calf: 28 000 Ft

#### WEIGHT OF THE TROPHY:

Measured 24 hours after sterilization by boiling palm with skull. Wounding 50% of the shooting price, based on the estimate of the professional hunter.

(Turist tax isn't included in the price..)